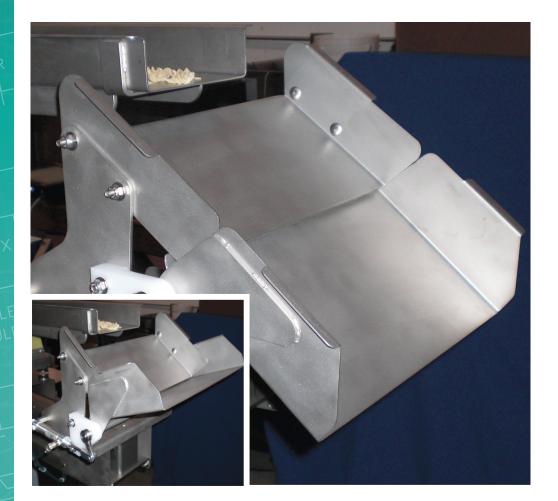

## In-line weight checking device to report production rate of a process line, by weight.

The Magna Check may be employed independently by inserting it between two conveyors to report the rate of product flow. It may also be employed in conjunction with a weigh belt or Magna Weigh to report and correct throughput. In this case it may be used as a second check, eliminating the need for manual catch test to ensure the weighing device is functioning properly. It computes feed rate by sampling weight for a given amount of time and interval, providing feed rate information and sending correction signal if desired.

This unit may be custom designed to suit particular application requirements.

## FEATURES

- Simple, economical design
- Easy to operate
- Removable weigh buckets
- Reports feed rate by Lbs/Min, Kg/Min, etc.
- Checks accuracy of feeders, weigh belts, and magna weighs
- Stainless steel construction
- Improve your process by accurate feeding
- Programmable weight samples
- Stand alone controls or integrate with your PLC